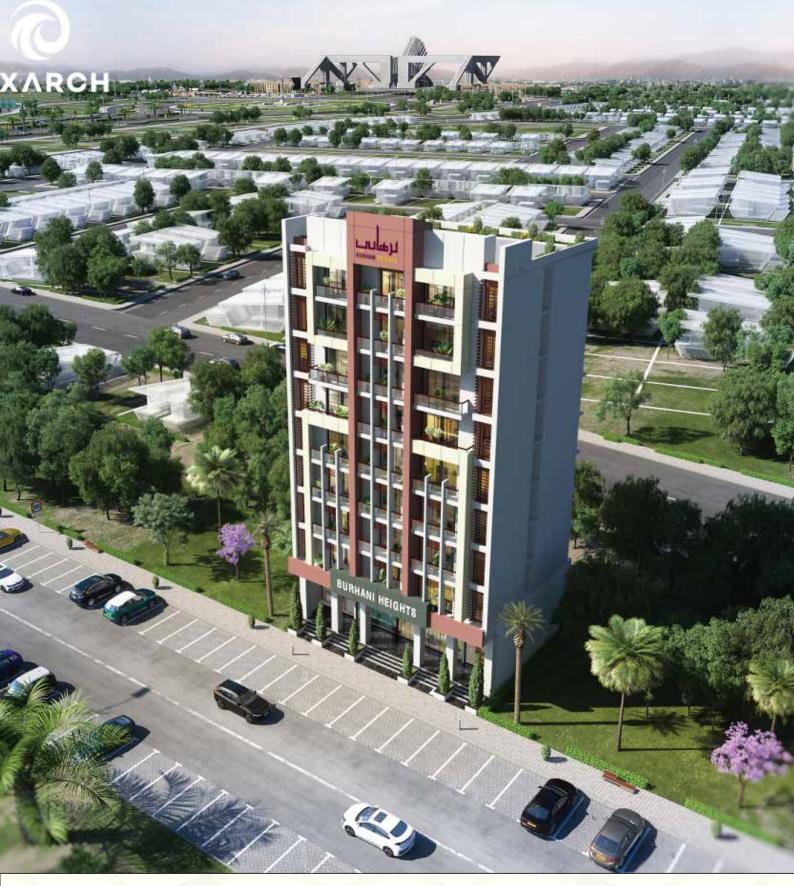

## TOTAL SQUARE FEET: 1,410

- 1 minute drive from Bahria Town main gate.
- Near to Danzoo
- Spacious Showrooms
  High Speed Lifts
- Near to Theme Park
- Near to Roots Millinium School
- Modern Apartments
- 24/7 Security System