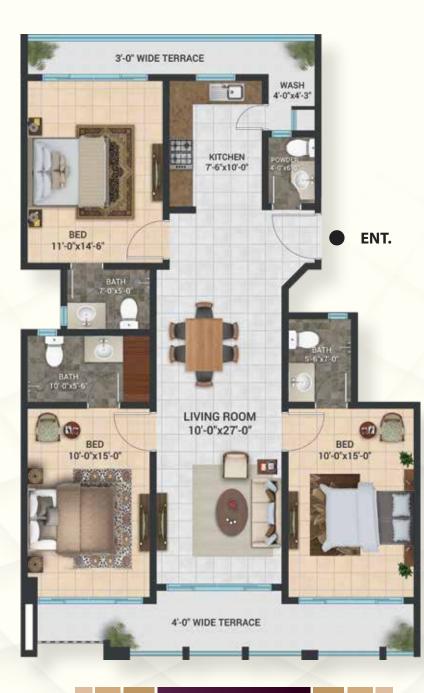

## 3 BED Apartment

| MODE OF PAYMENT         |            | AMOUNT     |
|-------------------------|------------|------------|
| ON BOOKING              | 20%        | 3,000,000  |
| DIGGING                 | 15%        | 2,000,000  |
| NO OF INSTALLMENT       | 200,000x24 | 4,800,000  |
| HALF YEARLY INSTALLMENT | 500,000x4  | 2,000,000  |
| POSSESSION              |            | 2,300,000  |
| TOTAL COST              |            | 14,100,000 |

## TOTAL SQUARE FEET: 1,410

- 1 minute drive from Bahria Town main gate.
- Near to Danzoo
- Spacious Showrooms
  High Speed Lifts
- Near to Theme Park
- Near to Roots Millinium School
- Modern Apartments
- 24/7 Security System