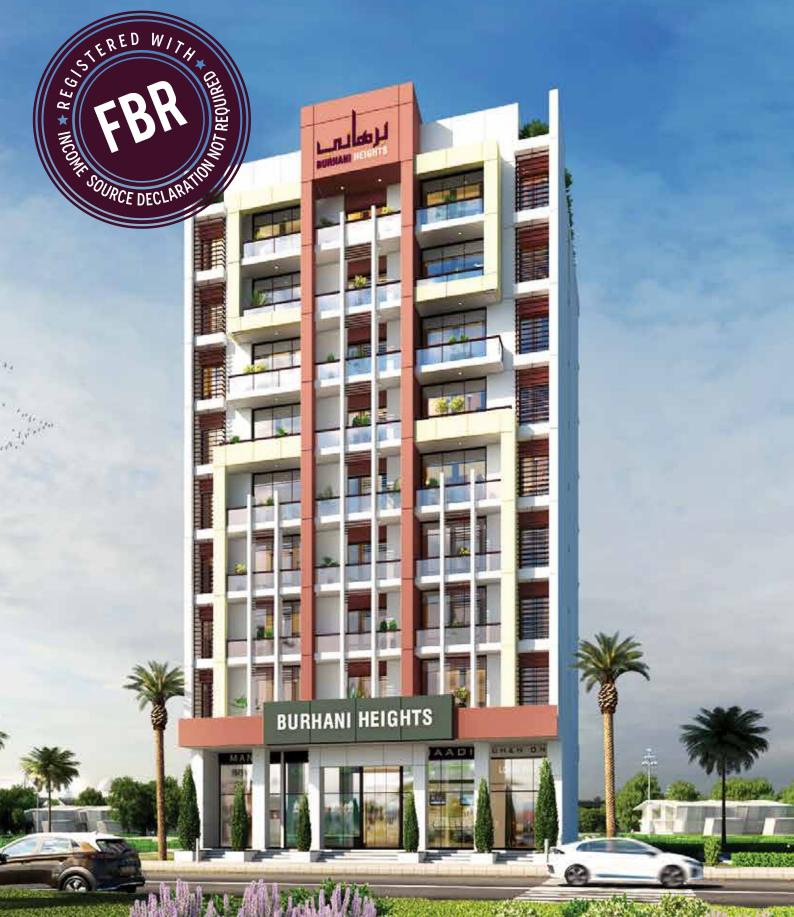

## BOOK YOUR **BEDROOM** APARTMENT

## TOTAL SQUARE FEET: 1,410

- 1 minute drive from Bahria Town main gate.
- Near to Danzoo
- Spacious Showrooms
  High Speed Lifts
- Near to Theme Park
- Near to Roots Millinium School
- Modern Apartments
- 24/7 Security System