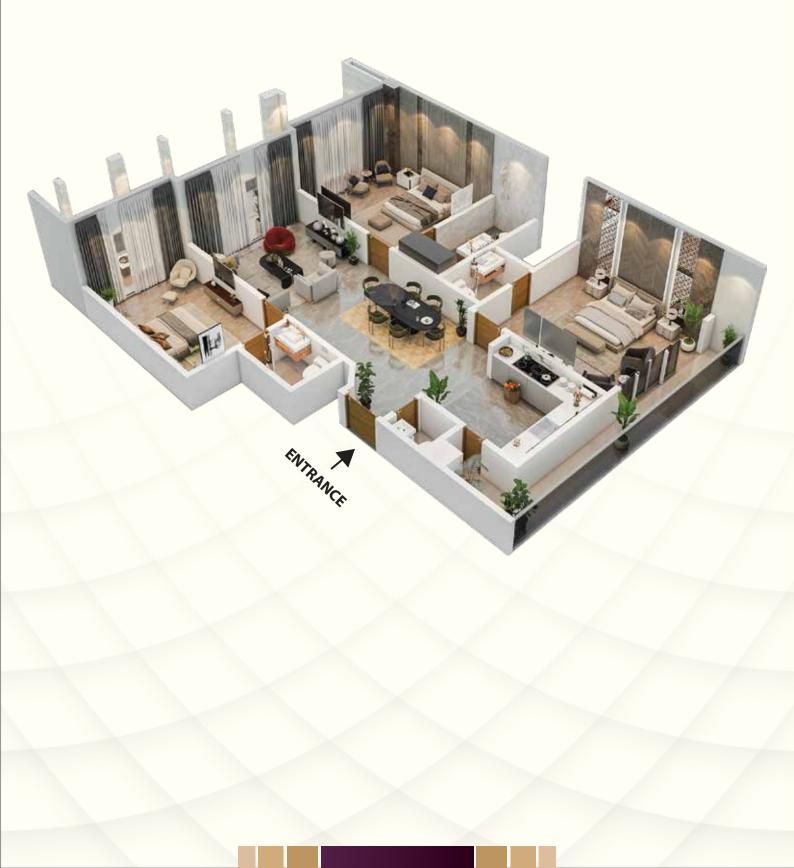

## 3 BED Apartment

| MODE OF PAYMENT         |            | AMOUNT     |
|-------------------------|------------|------------|
| ON BOOKING              | 20%        | 3,000,000  |
| DIGGING                 | 15%        | 2,000,000  |
| NO OF INSTALLMENT       | 200,000x24 | 4,800,000  |
| HALF YEARLY INSTALLMENT | 500,000x4  | 2,000,000  |
| POSSESSION              |            | 2,300,000  |
| TOTAL COST              |            | 14,100,000 |

## TOTAL SQUARE FEET: 1,410

- 1 minute drive from Bahria Town main gate.
- Near to Danzoo
- Spacious Showrooms
  High Speed Lifts
- Near to Theme Park
- Near to Roots Millinium School
- Modern Apartments
- 24/7 Security System