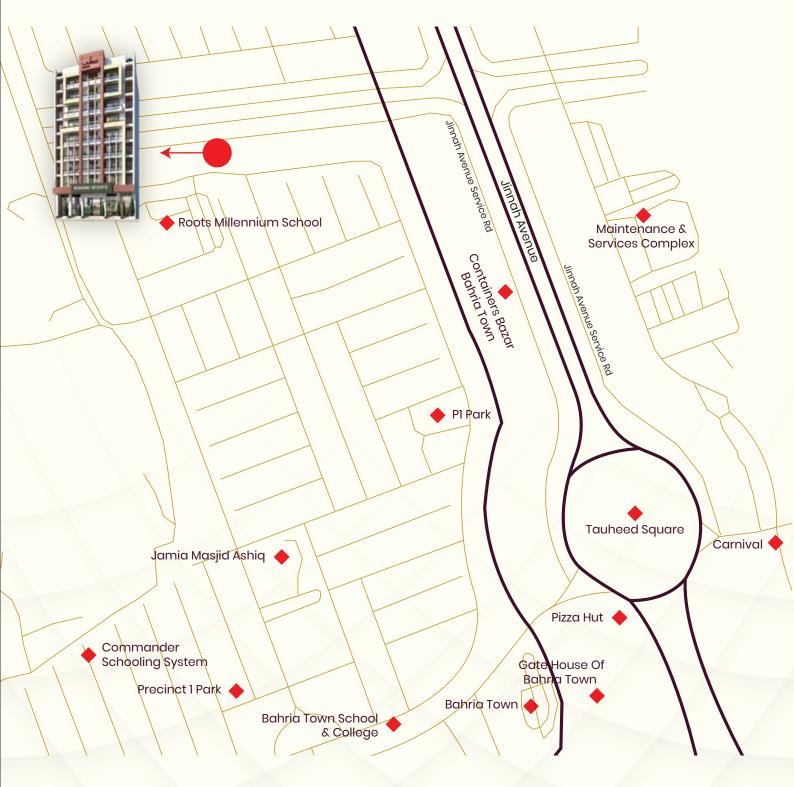

## TOTAL SQUARE FEET: 1,410

- 1 minute drive from Bahria Town main gate.
- Near to Danzoo
- Spacious Showrooms
  High Speed Lifts
- Near to Theme Park
- Near to Roots Millinium School
- Modern Apartments
- 24/7 Security System